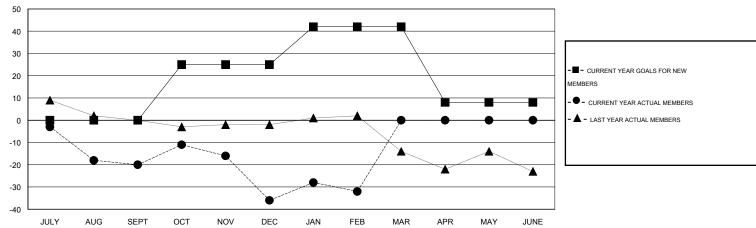

## GOALS AND ACTUAL MEMBERS CUMULATIVE

| DROPPED CLUBS: 1  DROPPED MEMBERS | 36 CLUBS OF 72 ADDED 1 OR MORE<br>NEW MEMBERS |                       | (83.87%)<br> 6.13%) |
|-----------------------------------|-----------------------------------------------|-----------------------|---------------------|
| DECEASED 23                       | CLICK HERE FOR HEALTH                         | FAMILY UNIT MEMBERS   | 387                 |
| CLUB CANCELLED U                  | ASSESSMENT DATA                               | HEAD OF HOUSEHOLD     | 192                 |
| OTHER 112 TOTAL 135               |                                               | NON-HEAD OF HOUSEHOLD | 195                 |